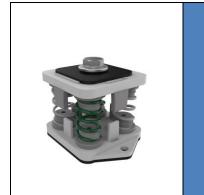

## Series: SE-BM-100/IX

- Protects from vibrations and impact from frequencies >1000rpm.
- Movement stabilisers prevent movement of the core, avoiding sudden displacements when the machine starts or stops.
- Optimal load: 40kg to 500kg per mount.
- Six different mounting configurations available.
- All parts supplied with metal fixings.
- Typically used for supporting plant equipment, inertia bases, mechanical and electrical equipment as well as sensitive machinery.